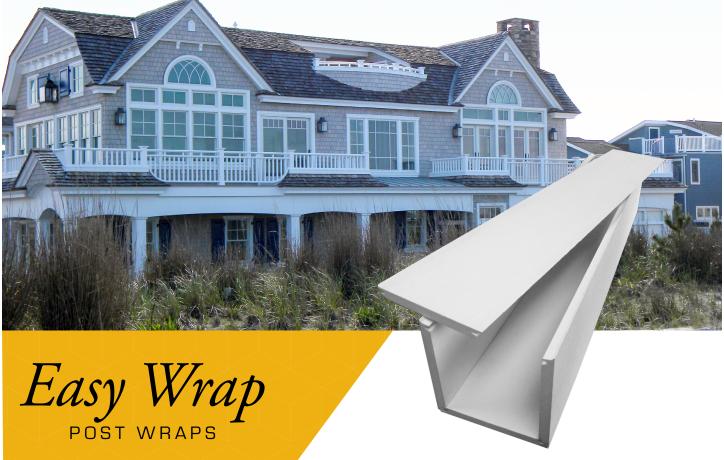

## **Economical Post Wrap**

INTEX's Easy Wrap Post Wrap is economical and easy to install. Save money in product and labor cost by using this economical post wrap system.

- 100% Cellular PVC
- Available in 96", 108" & 120" Heights and  $4^{1/2}$ ", 5",  $6^{1/2}$ ", 7" and 8" Widths
- Includes 2 Trim Rings
- Easy and Quick Installation
- Does Not Require Painting
- Can be Painted