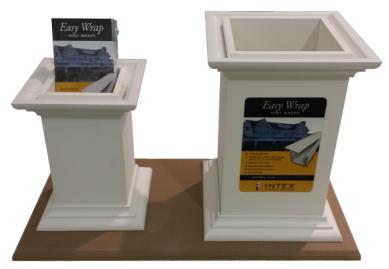

**EASYWRAPDISP** 

| PART #                                       | DESCRIPTION                                                                                 | MINIMUM<br>ORDER | QUANTITY<br>REQUESTED | VALUE    | EXTENDED<br>PRICE |
|----------------------------------------------|---------------------------------------------------------------------------------------------|------------------|-----------------------|----------|-------------------|
| EASYSAMP                                     | Easy-Wrap Column Sample w/Graphic, 4-1/2" Sq x 6-1/2".                                      | 1 ea             |                       | \$10.34  |                   |
| EASYWRAPDISP                                 | Easy-Wrap Counter Display, 4-1/2" SQ & 6-1/2" SQ, Graphics, 75 Bed Trim, Brown Painted Base | 1 ea             |                       | \$102.99 |                   |
| UPS/FREIGHT COSTS                            |                                                                                             |                  |                       |          |                   |
| TOTAL COST CHARGED TO MARKETING SUPPORT FUND |                                                                                             |                  |                       |          |                   |